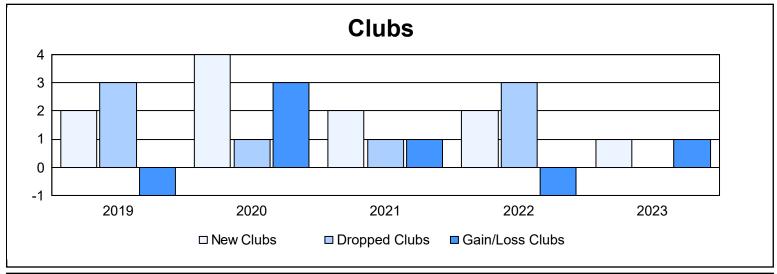

District 103 E As of June 2023 Cumulative

| Year      | New<br>Clubs | Dropped<br>Clubs | Gain/<br>Loss<br>Clubs | New<br>Members | Charter<br>Members | Reinstate<br>Members | Transfer<br>Members | Total<br>Member<br>Added | Total<br>Members<br>Dropped | Gain/<br>Loss<br>Members |
|-----------|--------------|------------------|------------------------|----------------|--------------------|----------------------|---------------------|--------------------------|-----------------------------|--------------------------|
| 2018-2019 | 2            | 3                | -1                     | 143            | 42                 | 4                    | 10                  | 199                      | 262                         | -63                      |
| 2019-2020 | 4            | 1                | 3                      | 104            | 98                 | 2                    | 16                  | 220                      | 212                         | 8                        |
| 2020-2021 | 2            | 1                | 1                      | 60             | 45                 | 4                    | 7                   | 116                      | 259                         | -143                     |
| 2021-2022 | 2            | 3                | -1                     | 164            | 44                 | 5                    | 23                  | 236                      | 217                         | 19                       |
| 2022-2023 | 1            | 0                | 1                      | 201            | 20                 | 8                    | 29                  | 258                      | 306                         | -48                      |
| Average   | 2            | 2                | 1                      | 134            | 50                 | 5                    | 17                  | 206                      | 251                         | -45                      |